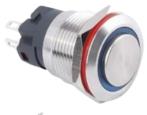

### Description

Panel mounted Push buttons are used in a wide variety of applications and can be executed (without) LED lights and with a latching or momentary contact.

Description

#### **Features**

**Mechanical Properties** 

| Wicehamear Froperties | Description                                                                   |
|-----------------------|-------------------------------------------------------------------------------|
| Switch Operations     | Momentary, Latching                                                           |
| Working temperature   | -30 °C ~ + 85 °C                                                              |
| Operation Force       | 3N – 4,5 N                                                                    |
| Button Surface        | High Head                                                                     |
| Configuration         | 1NO1NC                                                                        |
| Illumination          | Ring illumination                                                             |
| Terminal              | Solder Terminals                                                              |
| Diameter              | 19 mm                                                                         |
| Dimension             | According to drawing                                                          |
| Protection Grade      | IP65 / IK10                                                                   |
| Mechanical lifecycles | 500.000 times momentary<br>200.000 times latching                             |
| Material              | Stainless steel , Aluminum oxide brass nickel-<br>plated, Brass chrome-plated |
| Mounting              | Panel Mounting                                                                |