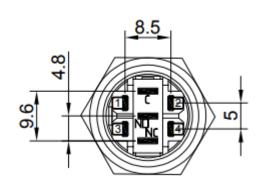

| Description                                                      |
|-----------------------|------------------------------------------------------------------|
| Switch rating         | 5A/250VAC                                                        |
| LED                   | Included, common Anode/Cathode                                   |
| LED Color             | Green, Blue, Red, White, Yellow, RGB or a combination of colours |
| LED Voltage           | 3 V – 220 V                                                      |
| LED Current           | 3mA – 20mA                                                       |
| LED Life              | 40.000 hours                                                     |

### **Dimensions**

\*unit: mm





# **Push Button**

SPB19-HR2-xxx-xxx







### Ordering information

Ordering can be done via <a href="www.summit-electronics.com">www.summit-electronics.com</a>. Please contact us for more information. Customisation of the product is available on request.

### **Technical support**

For all product questions please contact us via <a href="mailto:info@summit-electronics.com">info@summit-electronics.com</a>

#### **Document revision**

| Rev    | Date       | changes                 |
|--------|------------|-------------------------|
| V01.00 | 23-12-2024 | First issue of document |