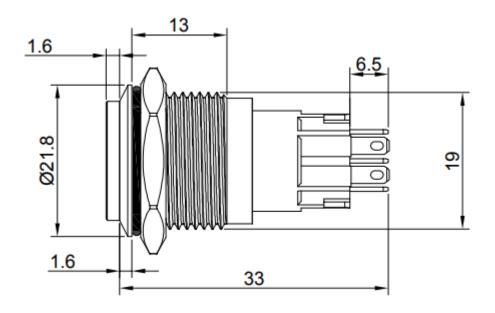

# SPB19-HR2-xxx-xxx



| Electrical Proporties | Description                                                      |
|-----------------------|------------------------------------------------------------------|
| Switch rating         | 5A/250VAC                                                        |
| LED                   | Included, common Anode/Cathode                                   |
| LED Color             | Green, Blue, Red, White, Yellow, RGB or a combination of colours |
| LED Voltage           | 3 V – 220 V                                                      |
| LED Current           | 3mA – 20mA                                                       |
| LED Life              | 40.000 hours                                                     |

### **Dimensions**

\*unit: mm





# **Push Button**

SPB19-HR2-xxx-xxx







### Ordering information

Ordering can be done via <a href="www.summit-electronics.com">www.summit-electronics.com</a>. Please contact us for more information. Customisation of the product is available on request.

### **Technical support**

For all product questions please contact us via <a href="mailto:info@summit-electronics.com">info@summit-electronics.com</a>

#### **Document revision**

| Rev    | Date       | changes                 |
|--------|------------|-------------------------|
| V01.00 | 23-12-2024 | First issue of document |