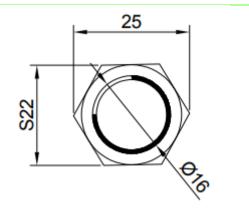

es | Description                                                      |
|-----------------------|------------------------------------------------------------------|
| Switch rating         | 5A/250VAC                                                        |
| LED                   | Included, common Anode/Cathode                                   |
| LED Color             | Green, Blue, Red, White, Yellow, RGB or a combination of colours |
| LED Voltage           | 3 V – 220 V                                                      |
| LED Current           | 3mA – 20mA                                                       |
| LED Life              | 40.000 hours                                                     |

### **Dimensions**

\*unit: mm





# **Push Button**

SPB19-HR2-xxx-xxx







### Ordering information

Ordering can be done via <a href="www.summit-electronics.com">www.summit-electronics.com</a>. Please contact us for more information. Customisation of the product is available on request.

### **Technical support**

For all product questions please contact us via <a href="mailto:info@summit-electronics.com">info@summit-electronics.com</a>

#### **Document revision**

| Rev    | Date       | changes                 |
|--------|------------|-------------------------|
| V01.00 | 23-12-2024 | First issue of document |